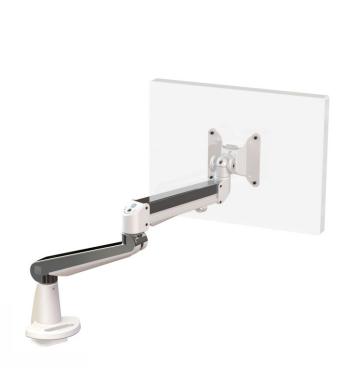

## Ascend Gas Arm with top fix Clamp

## **Product Specification**

| Product code            | CMS2077C-ED & CMS3163 - POLISHED WHITE              |
|-------------------------|-----------------------------------------------------|
| *Weight capacity        | From 3 - 8 kg                                       |
| **Maximum Screen Size   | 36"                                                 |
| Height adjustment range | 200mm – 500mm from desktop                          |
| Max forward extension   | 486mm                                               |
| VESA                    | 75mm & 100mm VESA compliant                         |
| Movement                | Height adjustment, tilt, swivel, rotation and reach |

## **Additional Information**

Clamp for desktops up to 8mm - 30mm

Integral cable management

Gas assisted height adjustment

Lockable quick release VESA function

180° anti rotation feature

Over 90% of the aluminium alloy content is recycled