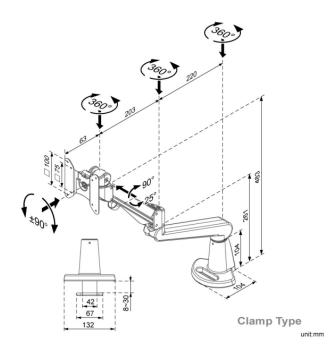

## **Product Specification**

| Product code            | CMS2077C-ED & CMS3163 - POLISHED WHITE              |
|-------------------------|-----------------------------------------------------|
| *Weight capacity        | From 3 - 8 kg                                       |
| **Maximum Screen Size   | 36"                                                 |
| Height adjustment range | 200mm – 500mm from desktop                          |
| Max forward extension   | 486mm                                               |
| VESA                    | 75mm & 100mm VESA compliant                         |
| Movement                | Height adjustment, tilt, swivel, rotation and reach |

## **Additional Information**

Clamp for desktops up to 8mm - 30mm

Integral cable management

Gas assisted height adjustment

Lockable quick release VESA function

180° anti rotation feature

Over 90% of the aluminium alloy content is recycled